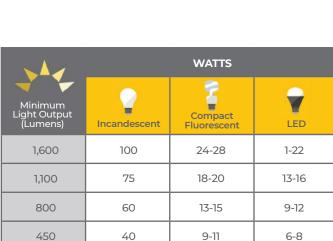

## **GUEST ROOM LIGHTING**

Make the switch to LED bulbs and replace damaged or dirty lamp shades. You'll not only improve the ambiance, but you'll also save on energy costs in the long run.

Are guests commenting that your rooms are too dark?

Choose bulbs with the same wattage and color and refresh the lamp shades.

For more information, visit hdsupplysolutions.com/bright

3-5

25