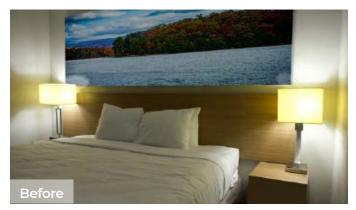

## **GUEST ROOM LIGHTING**

Make the switch to LED bulbs and replace damaged or dirty lamp shades. You'll not only improve the ambiance, but you'll also save on energy costs in the long run.

Are guests commenting that your rooms are too dark?

Choose bulbs with the same wattage and color and refresh the lamp shades.

For more information, visit hdsupplysolutions.com/bright

3-5

25