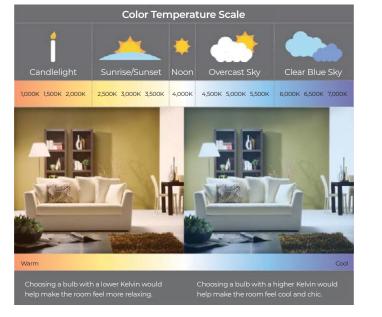

## **GUEST ROOM LIGHTING**

Make the switch to LED bulbs and replace damaged or dirty lamp shades. You'll not only improve the ambiance, but you'll also save on energy costs in the long run.

Are guests commenting that your rooms are too dark?

Choose bulbs with the same wattage and color and refresh the lamp shades.

For more information, visit hdsupplysolutions.com/bright

3-5

25