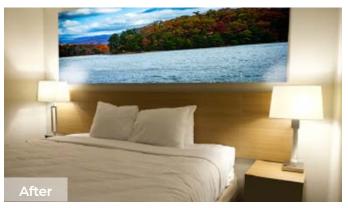

## **GUEST ROOM LIGHTING**

Make the switch to LED bulbs and replace damaged or dirty lamp shades. You'll not only improve the ambiance, but you'll also save on energy costs in the long run.

Are guests commenting that your rooms are too dark?

Choose bulbs with the same wattage and color and refresh the lamp shades.

For more information, visit hdsupplysolutions.com/bright

3-5

25