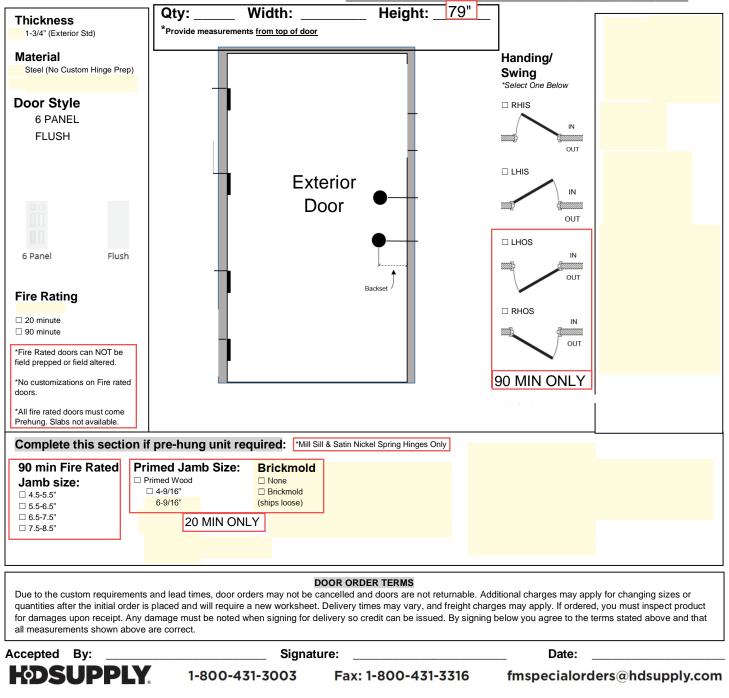

## Special Orders Form — Exterior Slab & Prehung Doors

\*All requests for custom items will be presented as a quote. Requests will not be placed directly on order without review and approval.

| Date           |                   |
|----------------|-------------------|
| Account #      | PO#               |
| Purchaser Name | Customer Phone #  |
| Sales Rep Name | Sales Rep Phone # |

Jobsite Delivery Address: (20 doors or more) \*Must provide Jobsite form 100% filled out

| SHIP TO (Property Name) |       |
|-------------------------|-------|
| SHIPPING ADDRESS        | PHONE |
| STATE                   | ZIP   |

## Ship to warehouse: #\_\_\_\_\_\_ \*No jobsite form needed

## EMAIL ORDER CONFIRMATION TO EMAIL ADDRESS: